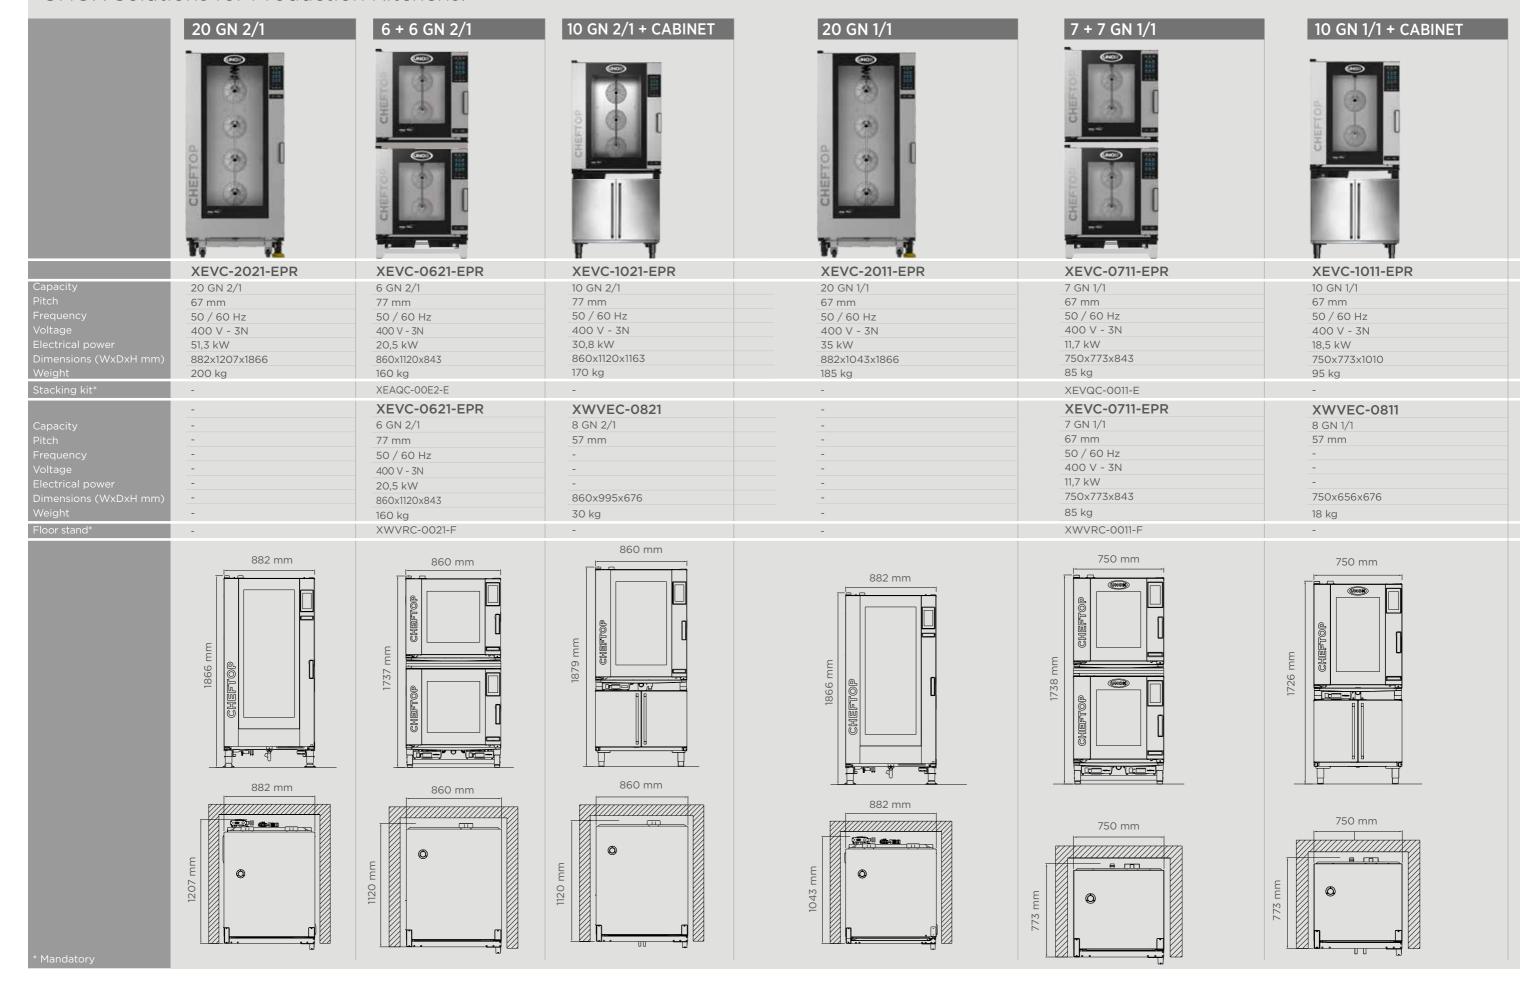

# PRODUCTIVITY.

UNOX Solutions for Production Kitchens.

# TROLLEY OVENS.

Maximum performance, highest productivity.

In production kitchens, space and time management are crucial.

CHEFTOP MIND.Maps™ is the oven that grants you the best performance with the minimum footprint. With the CHEFTOP MIND.Maps™ trolley ovens, you will maximize your productivity, optimize your working space and obtain the maximum return on your investment.