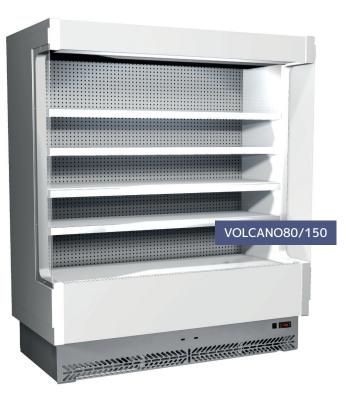

## VOLCANO Multideck Display Chillers VOLCANO80/100 / 125 / 150 / 187

VOLCANO80/100

| Specifications |           |              |             |                                           |     |             |       |  |
|----------------|-----------|--------------|-------------|-------------------------------------------|-----|-------------|-------|--|
| Model          | Capacity  | Temperature  | Max Ambient | Dimensions (mm)<br>Width / Depth / Height |     | Refrigerant |       |  |
| VOLCANO80/100  | 4 shelves | +3°C to +5°C | +25°C       | 1080                                      | 810 | 2040        | R452a |  |
| VOLCANO80/125  | 4 shelves | +3°C to +5°C | +25°C       | 1330                                      | 810 | 2040        | R452a |  |
| VOLCANO80/150  | 4 shelves | +3°C to +5°C | +25°C       | 1580                                      | 810 | 2040        | R452a |  |
| VOLCANO80/187  | 4 shelves | +3°C to +5°C | +25°C       | 1955                                      | 810 | 2040        | R452a |  |