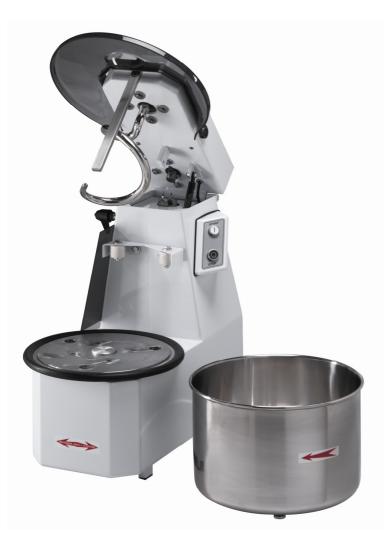

- 22 Litre Removable Bowl
- 18 Kg Capacity
- 1 hp Motor
- 54 Kg/Hour Production
- Interlocking bowl guard
- No volt release
- D x W x H cm 67x39x62
- Weight 66 kg
- 230v/ 0.75kw 1 phase
- 13 amp plug fitted

The IM18C Spiral mixer is robust enough to take the heaviest mixes yet is simple and easy to use, ideal for the busiest pizzeria and bakery, benefitting from a heavy duty chain driven motor the mixer is perfect for the preparation of bread and pizza dough.