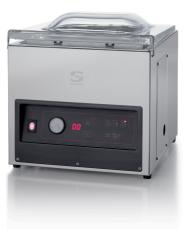

## **DYNAMIC PREPARATION**

VACUUM PACKING MACHINES

| TECHNICAL SPECIFICATIONS<br>Pump capacity: 6 m3/h<br>Useful length of the sealing bar: 314 mm<br>Loading: 370 W                                                                   |
|-----------------------------------------------------------------------------------------------------------------------------------------------------------------------------------|
| Vacuum pressure (maximum): 2 mbar<br>Internal dimensions<br>·internal dimensions - width: 330 mm<br>·internal dimensions - depth: 360 mm<br>·internal dimensions - height: 140 mm |
| External dimensions<br>·Width: 384 mm<br>·Depth: 16 mm<br>·Height: 405 mm<br>Net weight: 34 Kg                                                                                    |
|                                                                                                                                                                                   |
|                                                                                                                                                                                   |
|                                                                                                                                                                                   |