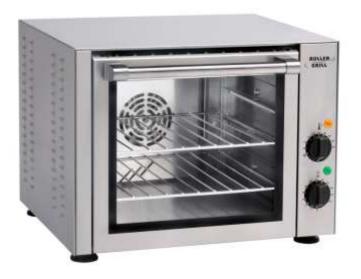

Convection Oven

The FC280

The FC280 convection oven will prove invaluable to the small snack bar and coffee shop. It brings the performance of our larger ovens to the location where space is limited. The oven will perfectly cook or reheat pastries and savouries with its fan assisted operation and the armoured heating element ensures a quick temperature heat up (up to +250 Celsius in 7 minutes).

Features 2 hour timer 250'C thermostat power on light. Supplied with 3 shelves(2 wire racks and 1 baking tray).

| Weight           | 16kg                    |
|------------------|-------------------------|
| Dimensions (mm)  | 460 x 550 x 355         |
| Oven Type        | Fan assisted Convection |
| Power            | 1.5 Kw                  |
| Power Connection | 13amp plug              |
| Shelf Area (mm)  | 355 x 260               |
| Temp C (min)     | 50                      |
| Temp C (max)     | 300                     |