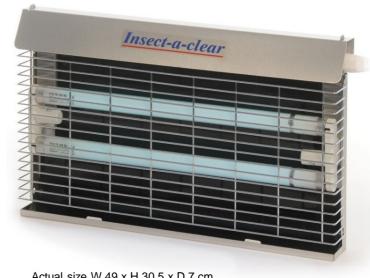

#### Order Code:

Insect-a-clear

FGC3BS - Fly-Check with standard lamp

FGC3SS - Fly-Check with shatter resistant lamp

The FLY-CHECK is a wall mounted or suspended economically priced fly killer that uses 2 of the popular 15 watt x 18" lamps.

Changing the adhesive board and lamps is very quick and easy.

Its slim design makes it suitable for areas where room is at a premium, i.e. food preparation areas, kitchens etc.

Actual size W 49 x H 30.5 x D 7 cm

#### **Features**

**Approx. coverage** – up to 100 sq. metres Voltage - 230v Total Watts - 50w Backlight lamp - 2 x 15w T8 UVA Finish - Grained stainless Construction – 304 stainless steel Guarantee - 2 years (except lamps, starters and glue board). Terms and conditions apply