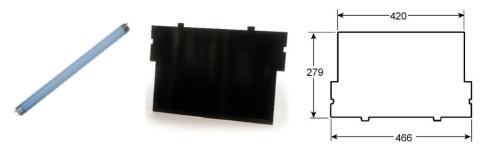

## Replacement Order Code:

LS15WX-W - lamp - standard LS15WS-W - lamp - shatter resistant

MGCTR3 - glue boards (pack of 6)