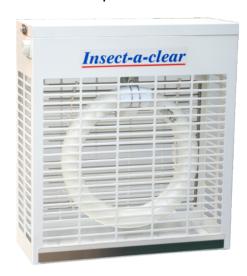

## Insect-a-clear

## **Order Code:**

F45CBW - Compact Circline (T45) / white & standard lamp

**F45CSW** – Compact Circline (T45) / white & shatter resistant lamp.

The Insect-a-clear **COMPACT CIRCLINE** has been designed for use in restaurants, food shops, kitchen areas, fast food outlets etc., indeed anywhere where flying insects present a problem.

It's ideal where ceiling height or wall space is restricted and can be wall mounted, suspended or free standing.

The outer casings are made from steel which is then powder coated white.

Actual size W 31 x H 34 x D 11.5 cm

## **Compact Circline**

**Specification** 

Approx. coverage up to 80 sq. metres

Voltage 230v
Total Watts 30w
Ballast Electronic
Backlight lamp 1 x 22w circline
Finish Powder coated

Finish Powder coated white Construction Zintec coated steel