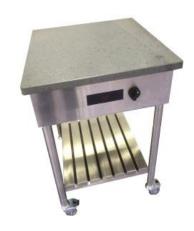

## **Butchers Block**

mobile cooking station, designed to be used as a worktop and cooking/hot hold unit

Model CS3000DF-P-BB (drop-in under Pyrolave/lava stone).

Weight 57kg including lava stone top

**Dimensions (mm)** 650 x 650 x 900mm or bespoke

**Construction** Natural lava stone top 30mm thick and stainless steel body

**Depth of Field** Up to 30mm

Safety Features Pan detection; boil-dry protection; overheat prevention; clean filter warning

**User Interface** Display panel: Clean filter warning; No Pan Present warning; Glass/Lava hot warning; Shutdown

Controls Ergonomically designed knob with precise settings of 1 through 99

**Cooling Clearance** The unique drawer concept includes integral ventilation ducts, providing effective ventilation and