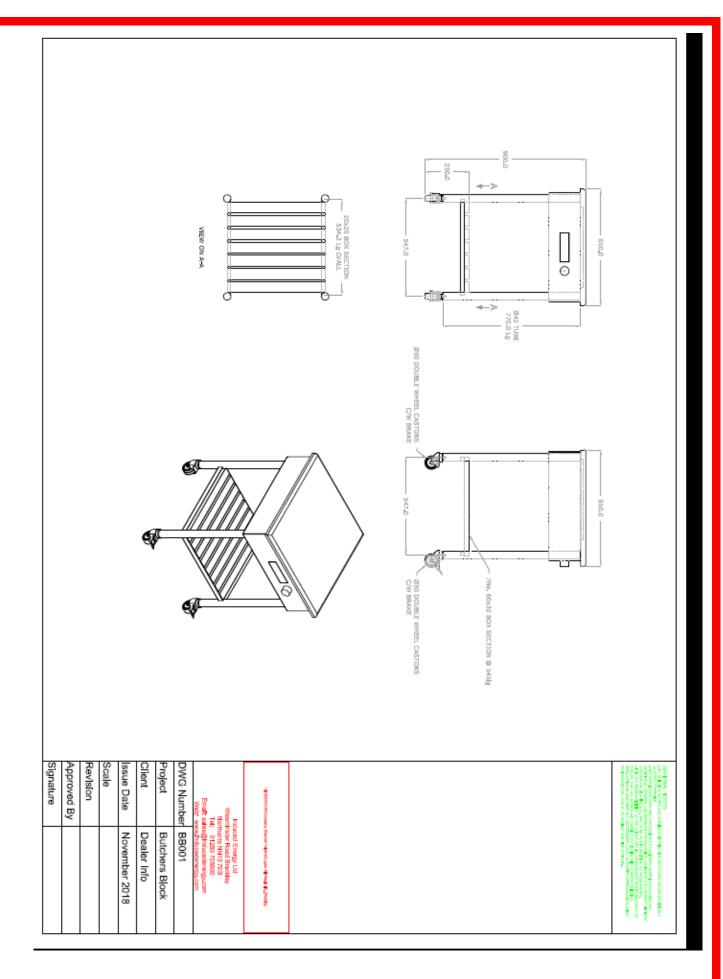

Weight 57kg including lava stone top

**Dimensions (mm)** 650 x 650 x 900mm or bespoke

**Construction** Natural lava stone top 30mm thick and stainless steel body

**Depth of Field** Up to 30mm

Safety Features Pan detection; boil-dry protection; overheat prevention; clean filter warning