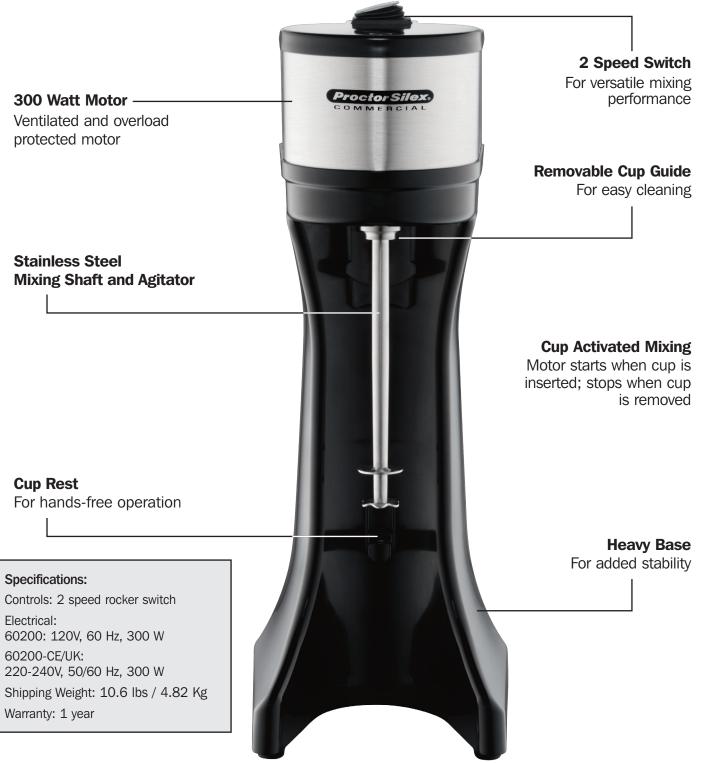

# 2 Speeds

Great for Mixing Shakes, Coffee Drinks and Flashing Bar Drinks

Cup Activated Mixing

Hands-Free Operation

Cup Guide & Cup Rest Remove for Easy Cleaning

Stainless Steel Cup Included

#### 60200 Series

COMMERCIAL

**Proctor Silex** 

Distributor: KiD Catering Equipment Oaktree Court Business Centre Mill Lane, Ness, Cheshire, CH64 8TP Tel: 0333 123 2450 sales@kidcateringequipment.com