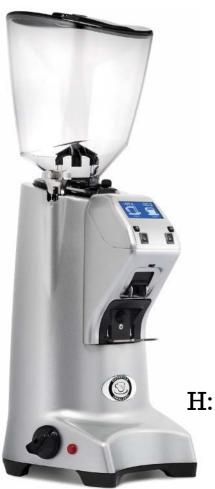

#### EUREKA OLYMPUS 75 E HS WITH FLAT BLADES 75MM

### EUREKA OLUMPUS 75 E HS WITH FLAT BLADES 75MM FEATURES AND SPEC

HIGH SPEED GRIND faster service without compromising quality ALL-PURPOSE "HANDS-FREE" FORK STEPLESS MICROMETRIC REGULATION quick and easy adjustment

HIGH-SPEED MAINTENANCE

ACE (ANTI-CLUMPING & ELECTROSTATICITY) SYSTEM ensures incomparable cleanliness and dose consistency

hopper size: 1.6KG

<sup>burrs:</sup> 75mm flat hardened steel

power: 800W

colours available: black - grey - white

body: die-cast aluminium

grinding speed:

4.5-5.5 g/s

display:

full colour

with dose counter

rpm:

1,400

dimensions: H: 637 x W: 240 x D: 275mm weight: 13kg

adjustable chute

filterholder spotlight