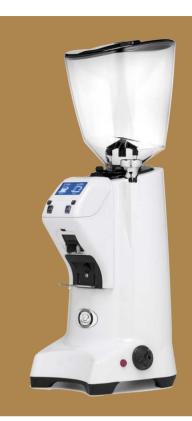

#### EUREKA OLYMPUS 75 E HS WITH FLAT BLADES 75MM

### EUREKA OLUMPUS 75 E HS WITH FLAT BLADES 75MM FEATURES AND SPEC

HIGH SPEED GRIND faster service without compromising quality ALL-PURPOSE "HANDS-FREE" FORK STEPLESS MICROMETRIC REGULATION quick and easy adjustment

HIGH-SPEED MAINTENANCE

ACE (ANTI-CLUMPING & ELECTROSTATICITY) SYSTEM ensures incomparable cleanliness and dose consistency

hopper size: 1.6KG

<sup>burrs:</sup> 75mm flat hardened steel

power: 800W

colours available: black - grey - white

body: die-cast aluminium

grinding speed:

4.5-5.5 g/s

display:

full colour

with dose counter

rpm:

1,400

dimensions: H: 637 x W: 240 x D: 275mm weight: 13kg

adjustable chute

filterholder spotlight