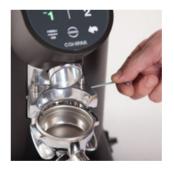

# CONTINUOUS MICROMETRIC ADJUSTMENT SYSTEM PARALLEL

Set the grind point with maximum precision in a very simple and intuitive way. The new Parallel locking system provides an extra level of security ensuring parallel positioning between burrs at all times.

# ADJUSTABLE PORTA-FORK HEIGHT, UNIVERSAL CLAMP AND HOLDER

Perfect fit for the most common portafilter sizes, which also allows for hands-free usage.