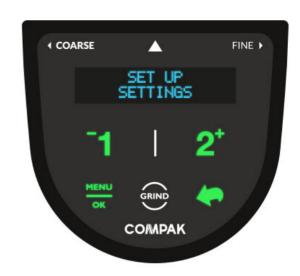

# LCD DISPLAY

Multilanguage
Changing burrs alarm
3 Modes: Pre-selection - Automatic - Instant
Refill Button
Absolute and relative coffees counting
Activate pad and end of service sound
Password