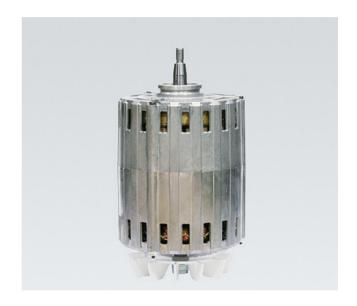

# **MOTOR 610 W TO 1290 RPM**

Powerful Motor that allows you to work continuously in situations of high demand, maintaining all the properties of the coffee thanks to the cold grinding at low revolutions.