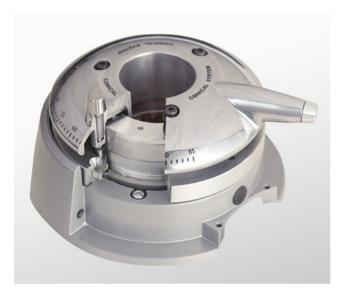

# CONTINUOUS MICROMETRIC ADJUSTMENT SYSTEM PARALLEL

Set the grind point with maximum precision in a very simple and intuitive way. The new Parallel locking system provides an extra level of security ensuring parallel positioning between burrs at all times.