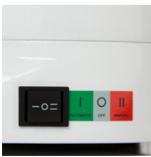

### THREE POSITION SWITCH

Offers total control to the Barista without been necessary to use the electronical system of the grinder.